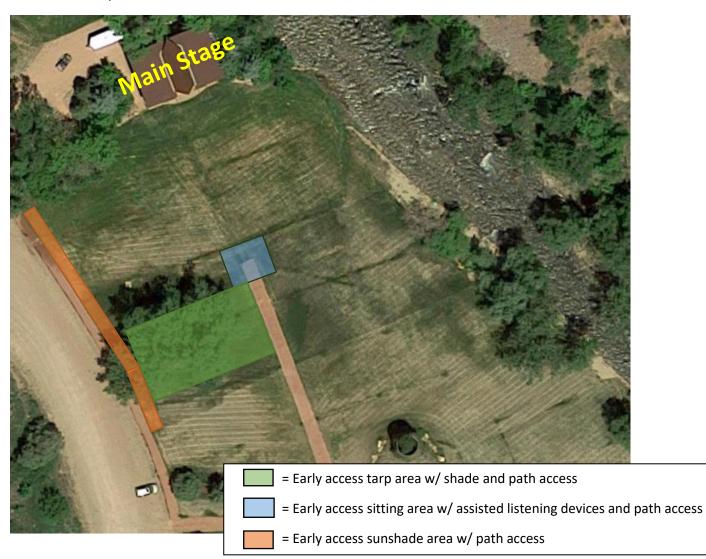

The following rules apply to all early access Festivarians:

- The Festivarian obtaining early access may utilize the assistance of up to TWO companions
  - All other members of the party must either participate in the tarp run or wait until gates have opened to join the group.
- The Festivarian obtaining early access is limited to a single 10'x10' tarp space.
  - o If their group desire's more space, other members of the group must enter with the tarp run after gates open and claim this space.
- Early access is limited to the areas outlined in the map below.
  - These spaces have been selected for their accessibility, shade, and/or assisted listening capabilities.